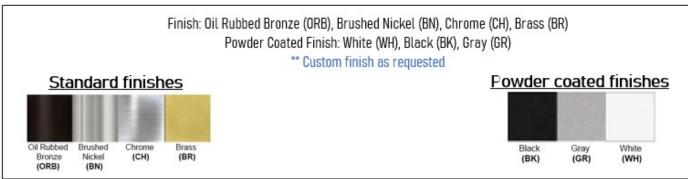

Product Type: Ceiling Fixture Product Code(s): HCCF15



#### **Product Details**

Type: Ceiling Fixture

Usage: Indoor Dry Location

Mounting: Ceiling

Materials: Metal and Fabric

## Socket Based:

Voltage: 120 V AC

Lamp Type: E26 Base – Incandescent or LED Lamp Lamp Configuration: 2 \* 60 Watt Max. Lamps

Lamp Provided: No

## Integrated LED:

Voltage: 120V AC Power: 13 Watt

Dimmable: Yes, TRIAC Dimming.

Light Source: LED

LED working hours: 30,000 Hours Lumen Output: 780 Lumens

Luminous Efficacy: 60-70 Lumens/watt LED Colour Temperature: 2700-5000K

CRI>80



# **Warranty**

12 Months from shipment - Socket Based

36 Months from Shipment - LED



Dimensions (inch): 14.75 (D) X 8 (H)



#### Disclaimer

- Product details are subject to change without prior notice
- \* Please contact nearest Meomi Lighting team/representative for all engineered solutions requirements
- \* Products may vary from the picture(s) provided in this data sheet