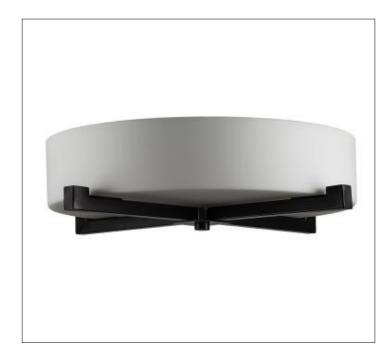

Product Type: Ceiling Fixture Product Code(s): HCCF15

#### **Product Details**

Type: Ceiling Fixture

Usage: Indoor Dry Location

Mounting: Ceiling

Materials: Metal and Fabric

# **Warranty**

12 Months from shipment - Socket Based

36 Months from Shipment - LED

Dimensions (inch): 14.75 (D) X 8 (H)