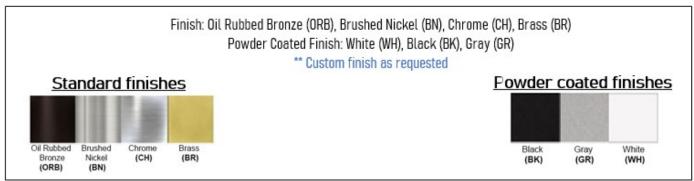

Product Type: Ceiling Fixture Product Code(s): HCCF14



#### **Product Details**

Type: Ceiling Fixture

Usage: Indoor Dry Location

Mounting: Ceiling

Materials: Metal and Acrylic Diffuser

### Socket Based:

Voltage: 120 V AC

Lamp Type: E26 Base – Incandescent or LED Lamp Lamp Configuration: 2 \* 60 Watt Max. Lamps

Lamp Provided: No

# Integrated LED:

Voltage: 120V AC Power: 12 Watt

Dimmable: Yes, TRIAC Dimming.

Light Source: LED

LED working hours: 30,000 Hours Lumen Output: 720 Lumens

Luminous Efficacy: 60-70 Lumens/watt LED Colour Temperature: 2700-5000K

CRI>80



# **Warranty**

12 Months from shipment - Socket Based

36 Months from Shipment - LED



Dimensions (inch): 14.75 (D) X 4.75 (H)



#### Disclaimer

- Product details are subject to change without prior notice
- \* Please contact nearest Meomi Lighting team/representative for all engineered solutions requirements
- \* Products may vary from the picture(s) provided in this data sheet