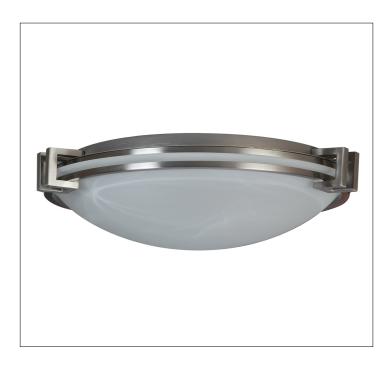

Product Type: Ceiling Fixture Product Code(s): HCCF14

#### **Product Details**

Type: Ceiling Fixture

Usage: Indoor Dry Location

Mounting: Ceiling

Materials: Metal and Acrylic Diffuser