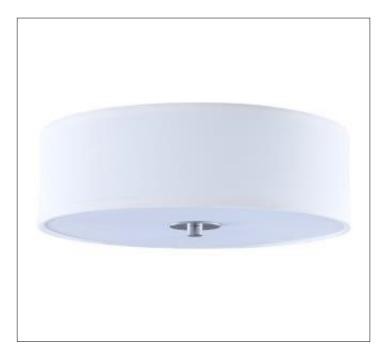

Product Type: Ceiling Fixture Product Code(s): HCCF13

#### **Product Details**

Type: Ceiling Fixture

Usage: Indoor Dry Location

Mounting: Ceiling

Materials: Steel and Fabric

# **Warranty**

12 Months from shipment - Socket Based

36 Months from Shipment - LED

Dimensions (inch): 14.75 (D) X 5 (H)