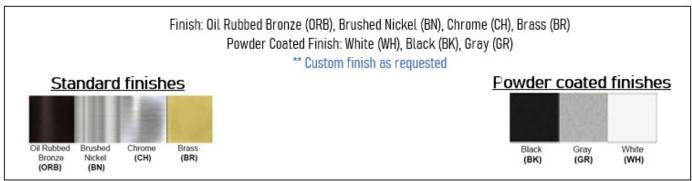

Product Type: Ceiling Fixture Product Code(s): HCCF13



#### **Product Details**

Type: Ceiling Fixture

Usage: Indoor Dry Location

Mounting: Ceiling

Materials: Steel and Fabric

### Socket Based:

Voltage: 120 V AC

Lamp Type: E26 Base – Incandescent or LED Lamp Lamp Configuration: 2 \* 60 Watt Max. Lamps

Lamp Provided: No

## Integrated LED:

Voltage: 120V AC Power: 15 Watt

Dimmable: Yes, TRIAC Dimming.

Light Source: LED

LED working hours: 30,000 Hours Lumen Output: 900 Lumens

Luminous Efficacy: 60-70 Lumens/watt LED Colour Temperature: 2700-5000K

CRI>80



# **Warranty**

12 Months from shipment - Socket Based

36 Months from Shipment - LED



Dimensions (inch): 14.75 (D) X 5 (H)



#### **Disclaimer**

- Product details are subject to change without prior notice
- \* Please contact nearest Meomi Lighting team/representative for all engineered solutions requirements
- \* Products may vary from the picture(s) provided in this data sheet