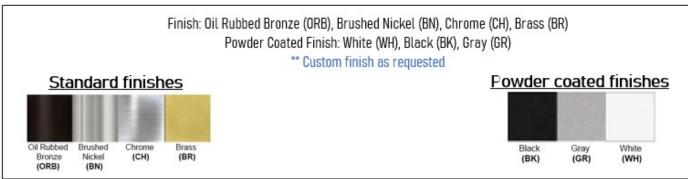

Product Type: Ceiling Fixture Product Code(s): HCCF12



## **Product Details**

Type: Ceiling Fixture

Usage: Indoor Dry Location

Mounting: Ceiling

Materials: Steel and Fabric

### Socket Based:

Voltage: 120 V AC

Lamp Type: E26 Base – Incandescent or LED Lamp Lamp Configuration: 2 \* 60 Watt Max. Lamps

Lamp Provided: No

## Integrated LED:

Voltage: 120V AC Power: 15 Watt

Dimmable: Yes, TRIAC Dimming.

Light Source: LED

LED working hours: 30,000 Hours Lumen Output: 900 Lumens

Luminous Efficacy: 60-70 Lumens/watt LED Colour Temperature: 2700-5000K

CRI>80



# **Warranty**

12 Months from shipment - Socket Based

36 Months from Shipment - LED



Dimensions (inch): 14 (D) X 6 (H)



#### Disclaimer

- Product details are subject to change without prior notice
- \* Please contact nearest Meomi Lighting team/representative for all engineered solutions requirements
- \* Products may vary from the picture(s) provided in this data sheet