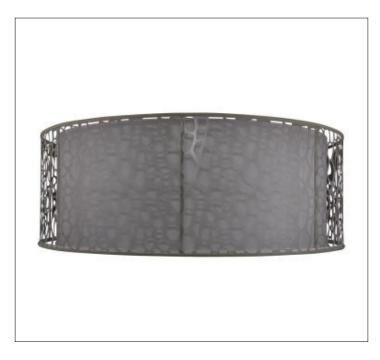

Product Type: Ceiling Fixture Product Code(s): HCCF12

## **Product Details**

Type: Ceiling Fixture

Usage: Indoor Dry Location

Mounting: Ceiling

Materials: Steel and Fabric

# **Warranty**

12 Months from shipment - Socket Based

36 Months from Shipment - LED

Dimensions (inch): 14 (D) X 6 (H)