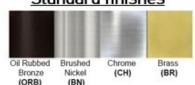

Product Type: Ceiling Fixture Product Code(s): HCCF11



### **Product Details**

Type: Ceiling Fixture

Usage: Indoor Dry Location

Mounting: Ceiling

Materials: Steel and Fabric

Socket Based: Voltage: 120 V AC

Lamp Type: E26 Base - Incandescent or LED Lamp

Lamp Configuration: 2 \* 60 Watt Max. Lamps

Lamp Provided: No Integrated LED: Voltage: 120V AC Power: 20 Watt

Dimmable: Yes, TRIAC Dimming.

Light Source: LED

LED working hours: 30,000 Hours Lumen Output: 1200 Lumens

Luminous Efficacy: 60-70 Lumens/watt LED Colour Temperature: 2700-5000K

CRI>80

Dimensions (inch): 16 (D) X 5 (H)

Hanging: 24" Wire – Standard Included Hanging: Stem provided – As requested



# **Warranty**

12 Months from shipment - Socket Based

36 Months from Shipment - LED





### Standard finishes



# Powder coated finishes



#### Disclaimer

- \* Product details are subject to change without prior notice
- \* Please contact nearest Meomi Lighting team/representative for all engineered solutions requirements
- \* Products may vary from the picture(s) provided in this data sheet