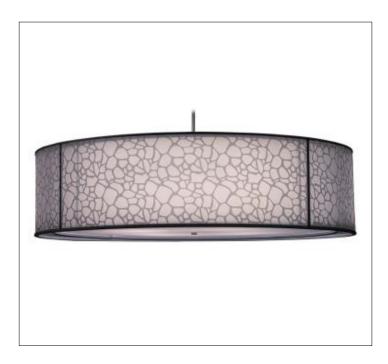

Product Type: Ceiling Fixture Product Code(s): HCCF11

### **Product Details**

Type: Ceiling Fixture

Usage: Indoor Dry Location

Mounting: Ceiling

Materials: Steel and Fabric

Socket Based: Voltage: 120 V AC

Lamp Type: E26 Base - Incandescent or LED Lamp

Lamp Configuration: 2 \* 60 Watt Max. Lamps

CRI>80

Dimensions (inch): 16 (D) X 5 (H)

Hanging: 24" Wire – Standard Included Hanging: Stem provided – As requested