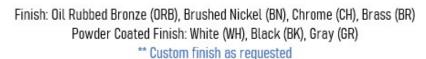

Product Type: Ceiling Fixture Product Code(s): HCCF11



### **Product Details**

Type: Ceiling Fixture

Usage: Indoor Dry Location

Mounting: Ceiling

Materials: Steel and Fabric

Socket Based: Voltage: 120 V AC

Lamp Type: E26 Base - Incandescent or LED Lamp

Lamp Configuration: 2 \* 60 Watt Max. Lamps

Lamp Provided: No Integrated LED: Voltage: 120V AC Power: 20 Watt

Dimmable: Yes, TRIAC Dimming.

Light Source: LED

LED working hours: 30,000 Hours Lumen Output: 1200 Lumens

Luminous Efficacy: 60-70 Lumens/watt LED Colour Temperature: 2700-5000K

CRI>80

Dimensions (inch): 16 (D) X 5 (H)

Hanging: 24" Wire – Standard Included Hanging: Stem provided – As requested



# **Warranty**

12 Months from shipment - Socket Based

36 Months from Shipment - LED





### Standard finishes



# Powder coated finishes



#### Disclaimer

- \* Product details are subject to change without prior notice
- \* Please contact nearest Meomi Lighting team/representative for all engineered solutions requirements
- \* Products may vary from the picture(s) provided in this data sheet