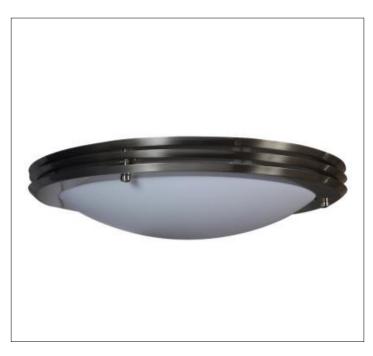

# Product Type: Ceiling Fixture Product Code(s): HCCF10

## Product Details

Type: Ceiling Fixture Usage: Indoor Dry Location Mounting: Ceiling Materials: Metal and Acrylic Diffuser

# **Certification**

Dimensions (inch): 16 (D) X 3 (H)