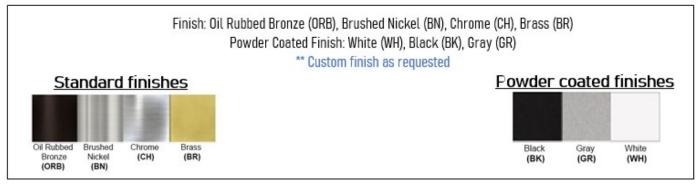

## Product Details

Type: Ceiling Fixture Usage: Indoor Dry Location Mounting: Ceiling Materials: Metal and Acrylic Diffuser