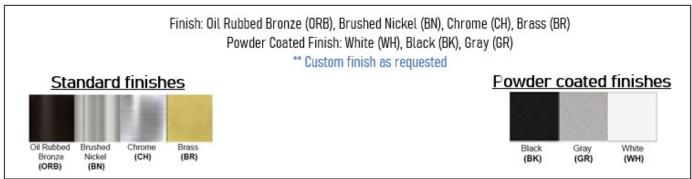

Product Type: Ceiling Fixture Product Code(s): HCCF09



#### **Product Details**

Type: Ceiling Fixture

Usage: Indoor Dry Location

Mounting: Ceiling

Materials: Metal and Acrylic Diffuser

## Socket Based:

Voltage: 120 V AC

Lamp Type: E26 Base – Incandescent or LED Lamp Lamp Configuration: 2 \* 60 Watt Max. Lamps

Lamp Provided: No

## Integrated LED:

Voltage: 120V AC Power: 15 Watt

Dimmable: Yes, TRIAC Dimming.

Light Source: LED

LED working hours: 30,000 Hours Lumen Output: 900 Lumens

Luminous Efficacy: 60-70 Lumens/watt LED Colour Temperature: 2700-5000K

CRI>80



# **Warranty**

12 Months from shipment - Socket Based

36 Months from Shipment - LED



Dimensions (inch): 16 (D) X 4 (H)



#### **Disclaimer**:

- Product details are subject to change without prior notice
- \* Please contact nearest Meomi Lighting team/representative for all engineered solutions requirements
- \* Products may vary from the picture(s) provided in this data sheet