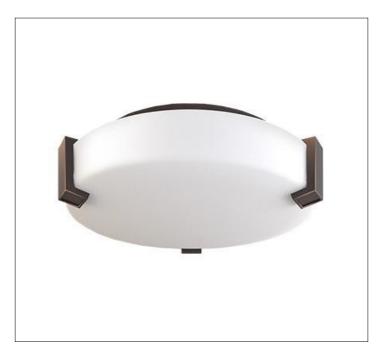

Product Type: Ceiling Fixture Product Code(s): HCCF09

#### **Product Details**

Type: Ceiling Fixture

Usage: Indoor Dry Location

Mounting: Ceiling

Materials: Metal and Acrylic Diffuser

# **Warranty**

12 Months from shipment - Socket Based

36 Months from Shipment - LED

Dimensions (inch): 16 (D) X 4 (H)