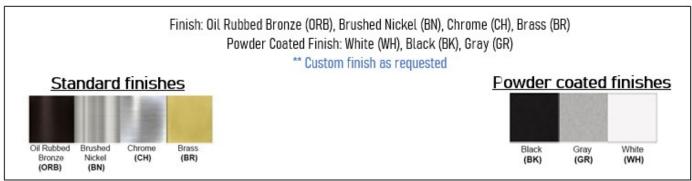

#### **Product Details**

Type: Ceiling Fixture

Usage: Indoor Dry Location

Mounting: Ceiling

Materials: Metal and Acrylic Diffuser