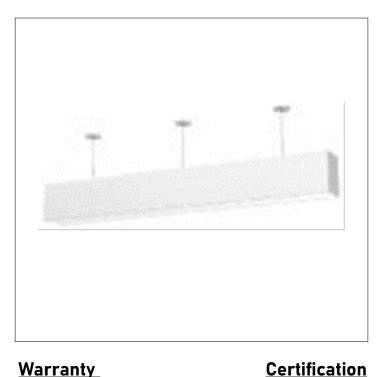

Product Type: Ceiling Fixture Product Code(s): HCCF08

#### **Product Details**

Type: Ceiling Fixture

Usage: Indoor Dry Location

Mounting: Ceiling

Materials: Metal and Acrylic Diffuser

# **Warranty**

12 Months from shipment - Socket Based 36 Months from Shipment - LED

Dimensions (inch): 12(W) X 5 (H) X 4 (E)

- Product details are subject to change without prior notice
- \* Please contact nearest Meomi Lighting team/representative for all engineered solutions requirements
- \* Products may vary from the picture(s) provided in this data sheet