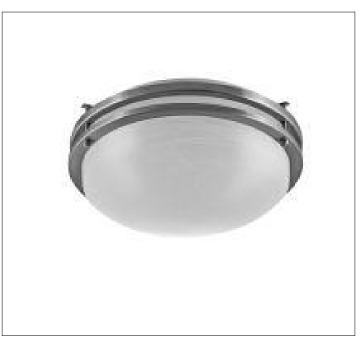

# Product Type: Ceiling Fixture Product Code(s): HCCF06

## Product Details

Type: Ceiling Fixture Usage: Indoor Dry Location Mounting: Ceiling Materials: Metal and Acrylic Diffuser