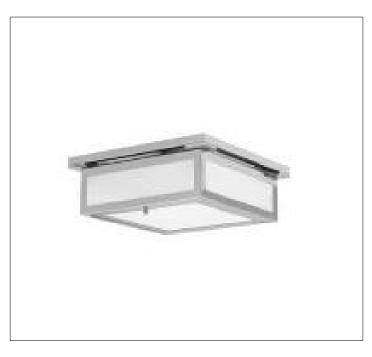

# Product Type: Ceiling Fixture Product Code(s): HCCF05

# Product Details

Type: Ceiling Fixture Usage: Indoor Dry Location Mounting: Ceiling Materials: Metal and Acrylic Diffuser

# **Certification**

Dimensions (inch): 11.75 (W) X 11.75 (L) X 4 (H)