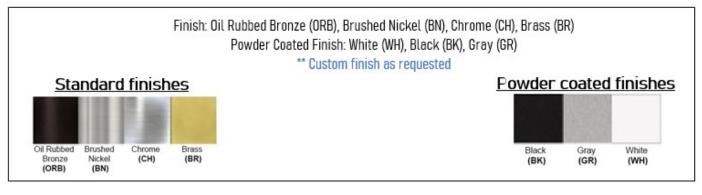

# Product Type: Ceiling Fixture Product Code(s): HCCF05



# Product Details

Type: Ceiling Fixture Usage: Indoor Dry Location Mounting: Ceiling Materials: Metal and Acrylic Diffuser

#### Socket Based:

Voltage: 120 V AC Lamp Type: E26 Base – Incandescent or LED Lamp Lamp Configuration: 2 \* 60 Watt Max. Lamps Lamp Provided: No

### Integrated LED:

Voltage: 120V AC Power: 12 Watt Dimmable: Yes, TRIAC Dimming. Light Source: LED LED working hours: 30,000 Hours Lumen Output: 720 Lumens Luminous Efficacy: 60-70 Lumens/watt LED Colour Temperature: 2700-5000K CRI>80



## <u>Warranty</u>

12 Months from shipment – Socket Based 36 Months from Shipment - LED

# **Certification**

Dimensions (inch): 11.75 (W) X 11.75 (L) X 4 (H)



#### **Disclaimer:**

\* Product details are subject to change without prior notice

\* Please contact nearest Meomi Lighting team/representative for all engineered

solutions requirements

\* Products may vary from the picture(s) provided in this data sheet