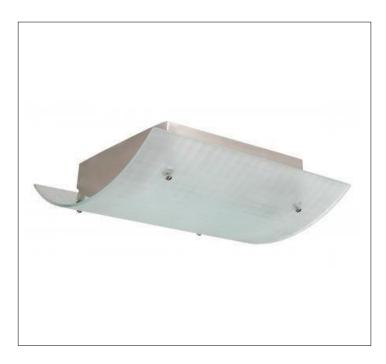

#### **Product Details**

Type: Ceiling Fixture

Usage: Indoor Dry Location

Mounting: Ceiling

Materials: Frosted Clear Glass with Weave Pattern

# **Warranty**

12 Months from shipment - Socket Based

36 Months from Shipment - LED

Dimensions (inch): 14 (W) X 14 (L) X 4 (H)