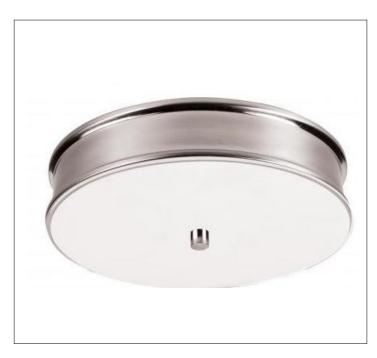

# Product Type: Ceiling Fixture Product Code(s): HCCF03

### Product Details

Type: Ceiling Fixture Usage: Indoor Dry Location Mounting: Ceiling Materials: Steel and Acrylic Diffuser

## <u>Certification</u>

Dimensions (inch): 11 (D) X 4 (H)