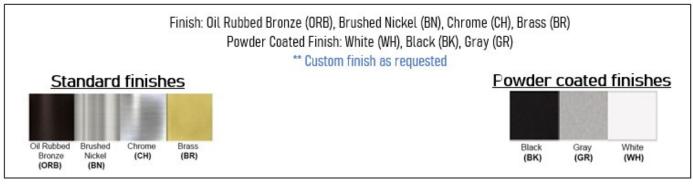

### Product Details

Type: Ceiling Fixture Usage: Indoor Dry Location Mounting: Ceiling Materials: Steel and Acrylic Diffuser