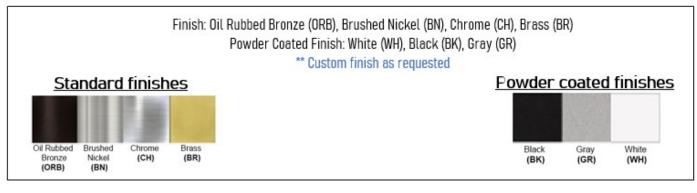

### Product Details

Type: Ceiling Fixture Usage: Indoor Dry Location Mounting: Ceiling Materials: Steel and Acrylic Diffuser