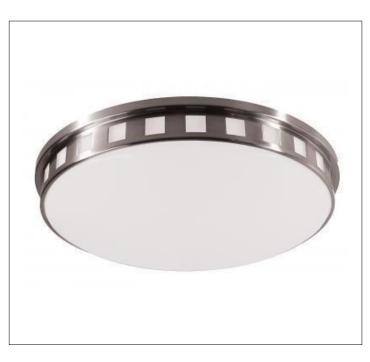

## Product Type: Ceiling Fixture Product Code(s): HCCF02

### Product Details

Type: Ceiling Fixture Usage: Indoor Dry Location Mounting: Ceiling Materials: Steel and Acrylic Diffuser

# Certification

Dimensions (inch): 18 (D) X 4.375 (H)