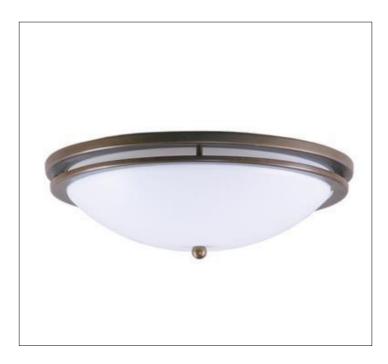

Product Type: Ceiling Fixture Product Code(s): HCCF01

#### **Product Details**

Type: Ceiling Fixture

Usage: Indoor Dry Location

Mounting: Ceiling

Materials: Steel and Acrylic Diffuser