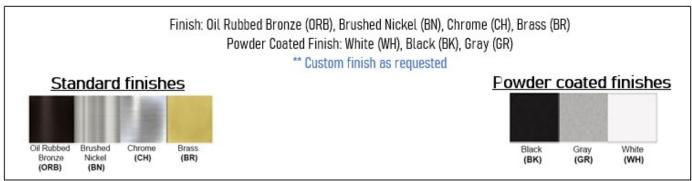

#### **Product Details**

Type: Ceiling Fixture

Usage: Indoor Dry Location

Mounting: Ceiling

Materials: Steel and Acrylic Diffuser