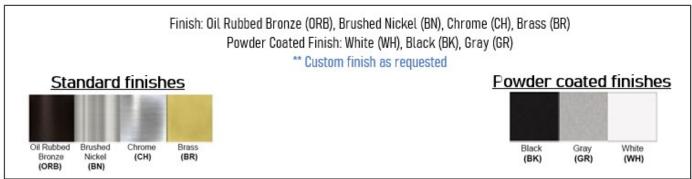

Product Type: Ceiling Fixture Product Code(s): HCCF00



#### **Product Details**

Type: Ceiling Fixture

Usage: Indoor Dry Location

Mounting: Ceiling

Materials: Metal and Acrylic Diffuser

## Socket Based:

Voltage: 120 V AC

Lamp Type: E26 Base – Incandescent or LED Lamp Lamp Configuration: 2 \* 60 Watt Max. Lamps

Lamp Provided: No

## Integrated LED:

Voltage: 120V AC Power: 20 Watt

Dimmable: Yes, TRIAC Dimming.

Light Source: LED

LED working hours: 30,000 Hours Lumen Output: 1200 Lumens

Luminous Efficacy: 60-70 Lumens/watt LED Colour Temperature: 2700-5000K

CRI>80



# **Warranty**

12 Months from shipment - Socket Based

36 Months from Shipment - LED



Dimensions (inch): 16 (D) X 5 (H)



#### **Disclaimer**:

- Product details are subject to change without prior notice
- \* Please contact nearest Meomi Lighting team/representative for all engineered solutions requirements
- \* Products may vary from the picture(s) provided in this data sheet