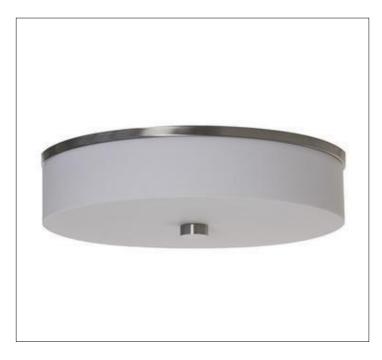

Product Type: Ceiling Fixture Product Code(s): HCCF00

#### **Product Details**

Type: Ceiling Fixture

Usage: Indoor Dry Location

Mounting: Ceiling

Materials: Metal and Acrylic Diffuser

# **Warranty**

12 Months from shipment - Socket Based

36 Months from Shipment - LED

Dimensions (inch): 16 (D) X 5 (H)