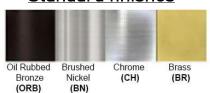

Lamp Configuration: 3 \* 60Watt Max. Lamps

Lamp Provided: No

Dimensions (Inch): 15 (W) X 6.5 (H) \*\*Custom dimension available

**Warranty** 12 months from shipment

Finish: Oil Rubbed Bronze (ORB), Brushed Nickel (BN), Chrome (CH), Brass (BR) Powder Coated Finish: White (WH), Black (BK), Gray (GR)

## Standard finishes