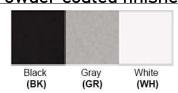

Lamp Configuration: 3 \* 60Watt Max. Lamps

Lamp Provided: No

Dimensions (Inch): 15 (W) X 6.5 (H) \*\*Custom dimension available

**Warranty** 12 months from shipment

Finish: Oil Rubbed Bronze (ORB), Brushed Nickel (BN), Chrome (CH), Brass (BR) Powder Coated Finish: White (WH), Black (BK), Gray (GR)

## Powder coated finishes