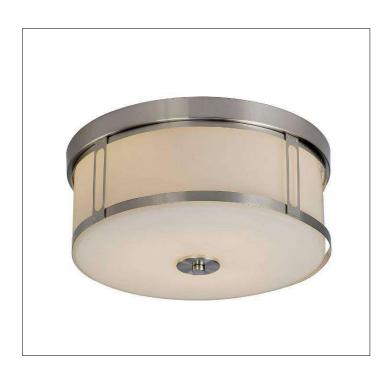

Product: Indoor Lighting - Flush Mount

Product Code(s): FCM09

## **Product Details**

Type: Indoor Lighting - Flush Mount

Usage: Indoor Dry Location

Mounting: Ceiling

Material: Steel and Glass Color: Brushed Nickel \*\*Custom finish available

Voltage: 120V AC

Lamp Type: E26-Base Incandescent and LED Compatible

Lamp Configuration: 3 \* 60Watt Max. Lamps

Lamp Provided: No

Dimensions (Inch): 15 (W) X 6.5 (H) \*\*Custom dimension available

**Warranty** 12 months from shipment

Finish: Oil Rubbed Bronze (ORB), Brushed Nickel (BN), Chrome (CH), Brass (BR) Powder Coated Finish: White (WH), Black (BK), Gray (GR)