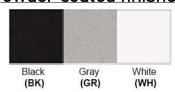

Finish: Oil Rubbed Bronze (ORB), Brushed Nickel (BN), Chrome (CH), Brass (BR) Powder Coated Finish: White (WH), Black (BK), Gray (GR)

\*\* Custom finish as requested

## Powder coated finishes