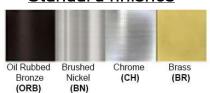

Finish: Oil Rubbed Bronze (ORB), Brushed Nickel (BN), Chrome (CH), Brass (BR) Powder Coated Finish: White (WH), Black (BK), Gray (GR)

\*\* Custom finish as requested

## Standard finishes