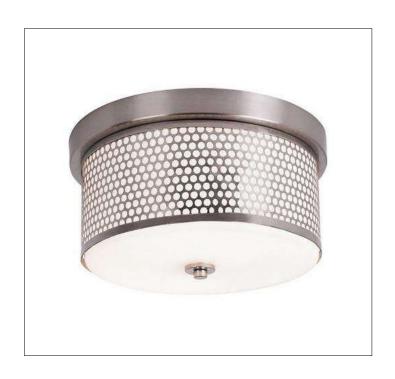

Product: Indoor Lighting - Flush Mount

Product Code(s): FCM08

## **Product Details**

Type: Indoor Lighting - Flush Mount

Usage: Indoor Dry Location

Mounting: Ceiling

Material: Steel and Glass

Color: Brush Nickel
\*\*Custom finish available

Voltage: 120V AC

Lamp Type: E26-Base Incandescent and LED Compatible

Lamp Configuration: 2/3 \* 60Watt Max. Lamps

Lamp Provided: No

Dimensions (Inch): 13 (Dia) X 6.25 (H) – 2 Lamps

16 (Dia) X 6.25 (H) - 3 Lamps

\*\*Custom dimension available

**Warranty** 12 months from shipment