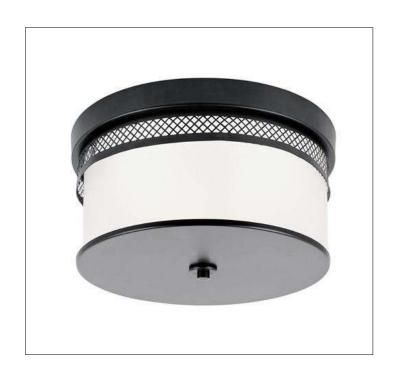

Product: Indoor Lighting - Flush Mount

Product Code(s): FCM07

## **Product Details**

Type: Indoor Lighting - Flush Mount

Usage: Indoor Dry Location

Mounting: Ceiling

Material: Steel and Glass

Color: Black

\*\*Custom finish available

Voltage: 120V AC

Lamp Type: E26-Base Incandescent and LED Compatible

Lamp Configuration: 2/3 \* 60Watt Max. Lamps

Lamp Provided: No

Dimensions (Inch): 12 (Dia) X 6.25 (H) – 2 Lamps

14 (Dia) X 6.25 (H) - 3 Lamps

\*\*Custom dimension available