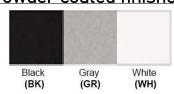

**Warranty** 12 months from shipment

Finish: Oil Rubbed Bronze (ORB), Brushed Nickel (BN), Chrome (CH), Brass (BR) Powder Coated Finish: White (WH), Black (BK), Gray (GR)

\*\* Custom finish as requested

## Powder coated finishes