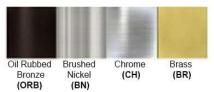

**Warranty** 12 months from shipment

Finish: Oil Rubbed Bronze (ORB), Brushed Nickel (BN), Chrome (CH), Brass (BR) Powder Coated Finish: White (WH), Black (BK), Gray (GR)

\*\* Custom finish as requested

## **Standard finishes**