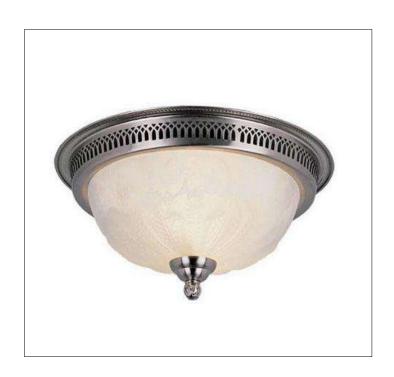

Product: Indoor Lighting - Flush Mount

Product Code(s): FCM06

## **Product Details**

Type: Indoor Lighting - Flush Mount

Usage: Indoor Dry Location

Mounting: Ceiling

Material: Steel and Glass

Color: Satin Nickel
\*\*Custom finish available

Voltage: 120V AC

Lamp Type: E26-Base Incandescent and LED Compatible

Lamp Configuration: 3 \* 60Watt Max. Lamps

Lamp Provided: No

Dimensions (Inch): 11 (W) X 6.25 (H)

\*\*Custom dimension available

**Warranty** 12 months from shipment

Finish: Oil Rubbed Bronze (ORB), Brushed Nickel (BN), Chrome (CH), Brass (BR) Powder Coated Finish: White (WH), Black (BK), Gray (GR)