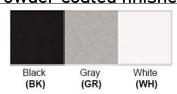

Lamp Configuration: 3 \* 60Watt Max. Lamps

Lamp Provided: No

Dimensions (Inch): 11 (W) X 6.25 (H)

\*\*Custom dimension available

**Warranty** 12 months from shipment

Finish: Oil Rubbed Bronze (ORB), Brushed Nickel (BN), Chrome (CH), Brass (BR) Powder Coated Finish: White (WH), Black (BK), Gray (GR)

## Powder coated finishes