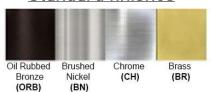

Lamp Configuration: 3 \* 60Watt Max. Lamps

Lamp Provided: No

Dimensions (Inch): 11 (W) X 6.25 (H)

\*\*Custom dimension available

**Warranty** 12 months from shipment

Finish: Oil Rubbed Bronze (ORB), Brushed Nickel (BN), Chrome (CH), Brass (BR) Powder Coated Finish: White (WH), Black (BK), Gray (GR)

## Standard finishes