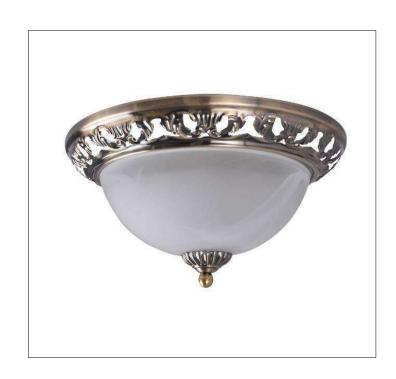

Product: Indoor Lighting - Flush Mount

Product Code(s): FCM05

## **Product Details**

Type: Indoor Lighting - Flush Mount

Usage: Indoor Dry Location

Mounting: Ceiling

Material: Steel and Glass

Color: Satin Nickel
\*\*Custom finish available

Voltage: 120V AC

Lamp Type: E26-Base Incandescent and LED Compatible

Lamp Configuration: 2 \* 60Watt Max. Lamps

Lamp Provided: No

Dimensions (Inch): 13.38 (W) X 5.9 (H)

\*\*Custom dimension available

**Warranty** 12 months from shipment

Finish: Oil Rubbed Bronze (ORB), Brushed Nickel (BN), Chrome (CH), Brass (BR) Powder Coated Finish: White (WH), Black (BK), Gray (GR)