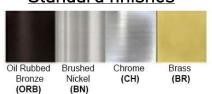

Lamp Configuration: 2 \* 60Watt Max. Lamps

Lamp Provided: No

Dimensions (Inch): 13.38 (W) X 5.9 (H)

\*\*Custom dimension available

**Warranty** 12 months from shipment

Finish: Oil Rubbed Bronze (ORB), Brushed Nickel (BN), Chrome (CH), Brass (BR) Powder Coated Finish: White (WH), Black (BK), Gray (GR)

## Standard finishes