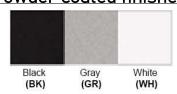

Lamp Configuration: 2 \* 60Watt Max. Lamps

Lamp Provided: No

Dimensions (Inch): 13.38 (W) X 5.9 (H)

\*\*Custom dimension available

**Warranty** 12 months from shipment

Finish: Oil Rubbed Bronze (ORB), Brushed Nickel (BN), Chrome (CH), Brass (BR) Powder Coated Finish: White (WH), Black (BK), Gray (GR)

## Powder coated finishes