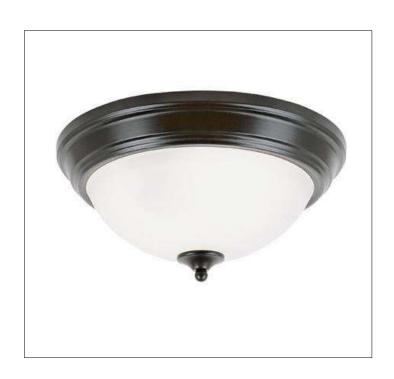

Product: Indoor Lighting - Flush Mount

Product Code(s): FCM04

## **Product Details**

Type: Indoor Lighting - Flush Mount

Usage: Indoor Dry Location

Mounting: Ceiling

Material: Metal and Glass

Color: Rubbed Oil Bronze + Frosted Glass

\*\*Custom finish available

Voltage: 120V AC

Lamp Type: E26-Base Incandescent and LED Compatible

Lamp Configuration: 2/3 \* 60Watt Max. Lamps

Lamp Provided: No

Dimensions (Inch): 13 (Dia) X 6.4 (H) – 2 Lamps 16 (Dia) X 6.4 (H) – 3 Lamps

\*\*Custom dimension available