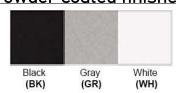

**Warranty** 12 months from shipment

Finish: Oil Rubbed Bronze (ORB), Brushed Nickel (BN), Chrome (CH), Brass (BR) Powder Coated Finish: White (WH), Black (BK), Gray (GR)

\*\* Custom finish as requested

## Powder coated finishes