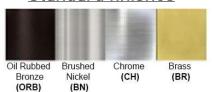

**Warranty** 12 months from shipment

Finish: Oil Rubbed Bronze (ORB), Brushed Nickel (BN), Chrome (CH), Brass (BR) Powder Coated Finish: White (WH), Black (BK), Gray (GR)

\*\* Custom finish as requested

## Standard finishes