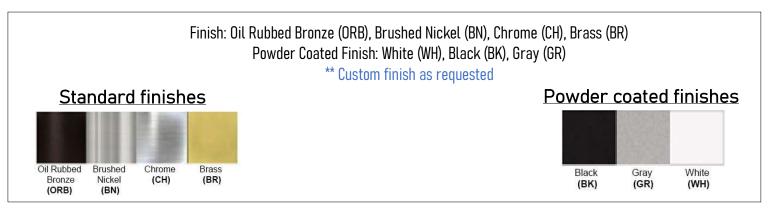

## Product Details

Type: Indoor Lighting - Flush Mount Usage: Indoor Dry Location Mounting: Ceiling Material: Steel and Glass Color: ROB/ Satin Nickel \*\*Custom finish available

Voltage: 120V AC Lamp Type: E26-Base Incandescent and LED Compatible Lamp Configuration: 1/2 \* 60Watt Max. Lamps Lamp Provided: No