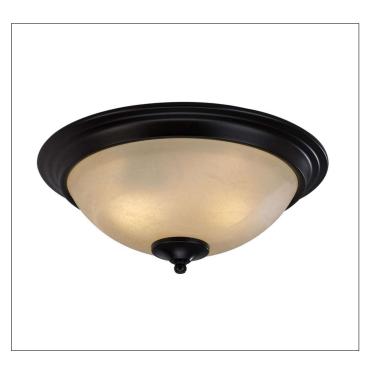

## Product Details

Type: Indoor Lighting - Flush Mount Usage: Indoor Dry Location Mounting: Ceiling Material: Steel and Glass Color: ROB/ Satin Nickel \*\*Custom finish available

Voltage: 120V AC Lamp Type: E26-Base Incandescent and LED Compatible Lamp Configuration: 1/2 \* 60Watt Max. Lamps Lamp Provided: No

Dimensions (Inch): 9.5 (Dia) X 6 (H) – 1 Lamp 13 (Dia) X 6 (H) – 2 Lamps \*\*Custom dimension available

<u>Warranty</u> 12 months from shipment Certification