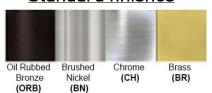

Finish: Oil Rubbed Bronze (ORB), Brushed Nickel (BN), Chrome (CH), Brass (BR) Powder Coated Finish: White (WH), Black (BK), Gray (GR)

\*\* Custom finish as requested

## Standard finishes