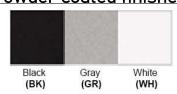

Finish: Oil Rubbed Bronze (ORB), Brushed Nickel (BN), Chrome (CH), Brass (BR) Powder Coated Finish: White (WH), Black (BK), Gray (GR)

\*\* Custom finish as requested

## Powder coated finishes