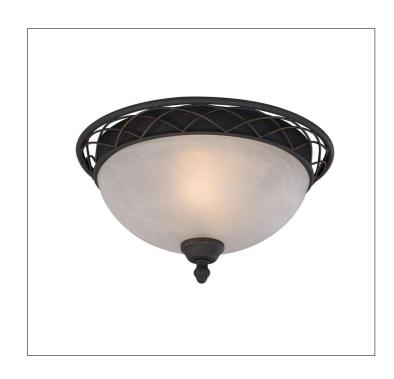

Product: Indoor Lighting - Flush Mount

Product Code(s): FCM00

## **Product Details**

Type: Indoor Lighting - Flush Mount

Usage: Indoor Dry Location

Mounting: Ceiling

Material: Steel and Glass

Color: Bronze

\*\*Custom finish available

Voltage: 120V AC

Lamp Type: E26-Base Incandescent and LED Compatible

Lamp Configuration: 1 \* 60Watt Max. Lamps

Lamp Provided: No

Dimensions (Inch): 12.64 (Dia) X 7.87 (H)

\*\*Custom dimension available

**Warranty** 12 months from shipment

Finish: Oil Rubbed Bronze (ORB), Brushed Nickel (BN), Chrome (CH), Brass (BR) Powder Coated Finish: White (WH), Black (BK), Gray (GR)

\*\* Custom finish as requested