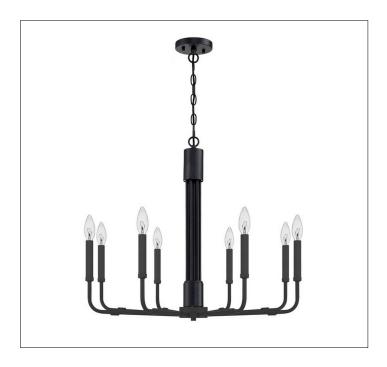

Product: Indoor Lighting Chandelier

Product Code(s): CCM200

## **Product Details**

Type: Indoor Lighting Chandelier Usage: Indoor Dry Location

Mounting: Ceiling Materials: Metal

Voltage: 120V AC

Lamp Type: E12 Base - Incandescent/LED Lamp

Lamp Configuration: 8\*60W Max. Lamps

No. of Lamps: 8 Lamp Provided: No

Dimensions (inch): 48 (W) X 20 (H)

Chain Length: 4FT

\*\*Custom dimension available

**Warranty** 12 months from shipment

Finish: Oil Rubbed Bronze (ORB), Brushed Nickel (BN), Chrome (CH), Brass (BR) Powder Coated Finish: White (WH), Black (BK), Gray (GR)