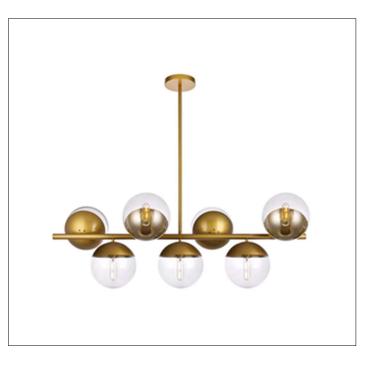

## Product Details

Type: Indoor Lighting Chandelier Usage: Indoor Dry Location Mounting: Ceiling Material: Metal Color: Bright Brass \*\*Custom finish available

Voltage: 120V AC Lamp Type: E26 Base - Incandescent or LED Lamp Lamp Configuration: 7 \* 60Watt Max. Lamps Lamp Provided: No

Dimensions (Inch): 32 (W) X 10 (H) Hanging Stem: 2FT \*\*Custom dimension available

<u>Warranty</u> 12 months from shipment Certification