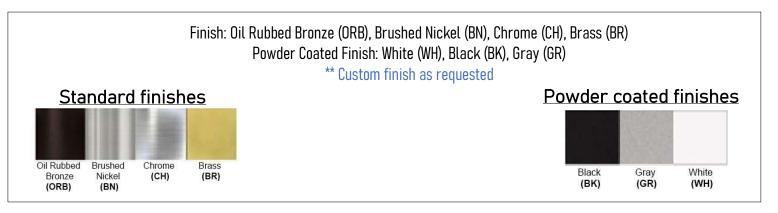

## Product Details

Type: Indoor Lighting Chandelier Usage: Indoor Dry Location Mounting: Ceiling Material: Metal Color: Bright Brass \*\*Custom finish available

Voltage: 120V AC Lamp Type: E26 Base - Incandescent or LED Lamp Lamp Configuration: 7 \* 60Watt Max. Lamps Lamp Provided: No