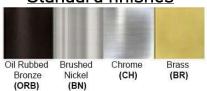

Lamp Provided: No

Dimensions (Inch): 25 (W) X 16 (H)

Hanging Stem: 2FT

\*\*Custom dimension available

**Warranty** 12 months from shipment

Finish: Oil Rubbed Bronze (ORB), Brushed Nickel (BN), Chrome (CH), Brass (BR) Powder Coated Finish: White (WH), Black (BK), Gray (GR)

## Standard finishes