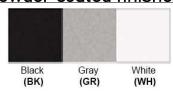

Lamp Provided: No

Dimensions (Inch): 25 (W) X 16 (H)

Hanging Stem: 2FT

\*\*Custom dimension available

**Warranty** 12 months from shipment

Finish: Oil Rubbed Bronze (ORB), Brushed Nickel (BN), Chrome (CH), Brass (BR) Powder Coated Finish: White (WH), Black (BK), Gray (GR)

## Powder coated finishes