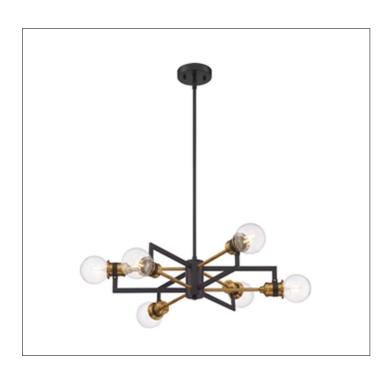

Product: Indoor Lighting - Chandelier

Product Code(s): CCM078

## **Product Details**

Type: Indoor Lighting Chandelier Usage: Indoor Dry Location

Mounting: Ceiling Material: Metal

Color: Black with Bronze
\*\*Custom finish available

Voltage: 120V AC

Lamp Type: E26 Base - Incandescent or LED Lamp Lamp Configuration: 6 \* 60Watt Max. Lamps

Lamp Provided: No

Dimensions (Inch): 25 (W) X 16 (H)

Hanging Stem: 2FT

\*\*Custom dimension available

**Warranty** 12 months from shipment

Finish: Oil Rubbed Bronze (ORB), Brushed Nickel (BN), Chrome (CH), Brass (BR) Powder Coated Finish: White (WH), Black (BK), Gray (GR)