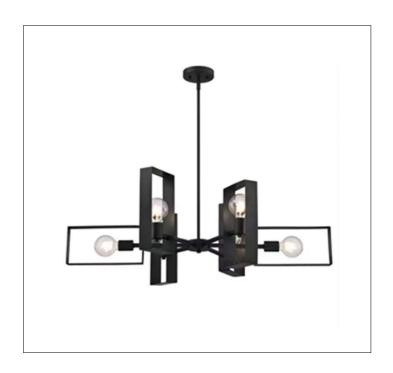

Product: Indoor Lighting - Chandelier

Product Code(s): CCM077

## **Product Details**

Type: Indoor Lighting Chandelier Usage: Indoor Dry Location

Mounting: Ceiling Material: Metal Color: Black

\*\*Custom finish available

Voltage: 120V AC

Lamp Type: E26 Base - Incandescent or LED Lamp

Lamp Configuration: 6 \* 60Watt Max. Lamps

Lamp Provided: No

Dimensions (Inch): 24 (W) X 16 (H)

Hanging Stem: 2FT

\*\*Custom dimension available

**Warranty** 12 months from shipment

Finish: Oil Rubbed Bronze (ORB), Brushed Nickel (BN), Chrome (CH), Brass (BR) Powder Coated Finish: White (WH), Black (BK), Gray (GR)