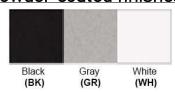

Lamp Configuration: 6 \* 60Watt Max. Lamps

Lamp Provided: No

Dimensions (Inch): 24 (W) X 16 (H)

Hanging Stem: 2FT

\*\*Custom dimension available

**Warranty** 12 months from shipment

Finish: Oil Rubbed Bronze (ORB), Brushed Nickel (BN), Chrome (CH), Brass (BR) Powder Coated Finish: White (WH), Black (BK), Gray (GR)

## Powder coated finishes