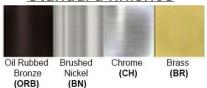

Lamp Configuration: 6 \* 60Watt Max. Lamps

Lamp Provided: No

Dimensions (Inch): 24 (W) X 16 (H)

Hanging Stem: 2FT

\*\*Custom dimension available

**Warranty** 12 months from shipment

Finish: Oil Rubbed Bronze (ORB), Brushed Nickel (BN), Chrome (CH), Brass (BR) Powder Coated Finish: White (WH), Black (BK), Gray (GR)

## Standard finishes