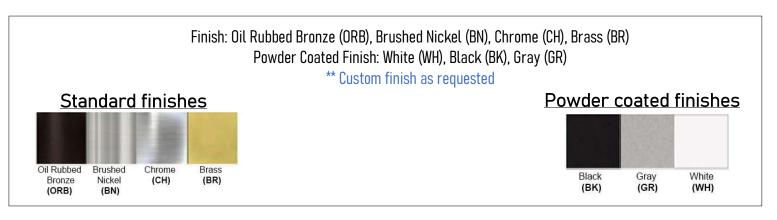

## Product Details

Type: Indoor Lighting Chandelier Usage: Indoor Dry Location Mounting: Ceiling Material: Metal Color: Black \*\*Custom finish available

Voltage: 120V AC Lamp Type: E26 Base - Incandescent or LED Lamp Lamp Configuration: 20 \* 60Watt Max. Lamps Lamp Provided: No