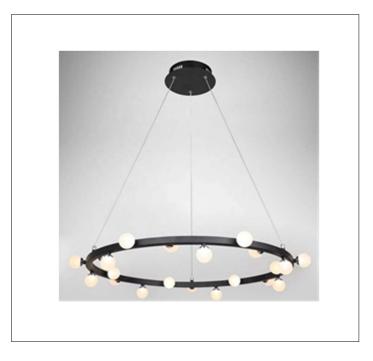

## Product Details

Type: Indoor Lighting Chandelier Usage: Indoor Dry Location Mounting: Ceiling Material: Metal Color: Black \*\*Custom finish available

Voltage: 120V AC Lamp Type: E26 Base - Incandescent or LED Lamp Lamp Configuration: 20 \* 60Watt Max. Lamps Lamp Provided: No

Dimensions (Inch): 32 (W) Hanging Wire (inch): 47 \*\*Custom dimension available

<u>Warranty</u> 12 months from shipment