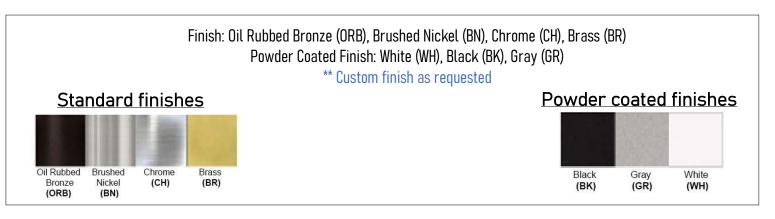

## Product Details

Type: Indoor Lighting Chandelier Usage: Indoor Dry Location Mounting: Ceiling Material: Metal Color: Black \*\*Custom finish available

Voltage: 120V AC Lamp Type: E26 Base - Incandescent or LED Lamp Lamp Configuration: 12 \* 60Watt Max. Lamps Lamp Provided: No