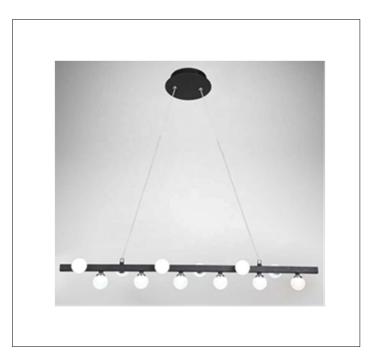

## Product Details

Type: Indoor Lighting Chandelier Usage: Indoor Dry Location Mounting: Ceiling Material: Metal Color: Black \*\*Custom finish available

Voltage: 120V AC Lamp Type: E26 Base - Incandescent or LED Lamp Lamp Configuration: 12 \* 60Watt Max. Lamps Lamp Provided: No

Dimensions (Inch): 48 (W) X 4 (E) Hanging Wire (inch): 47 \*\*Custom dimension available

<u>Warranty</u> 12 months from shipment