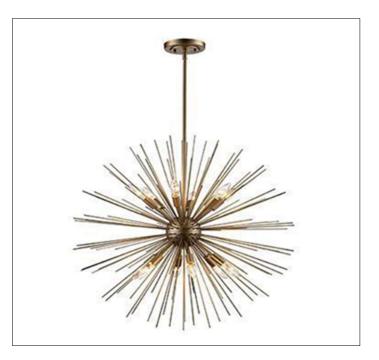

## Product Details

Type: Indoor Lighting Chandelier Usage: Indoor Dry Location Mounting: Ceiling Material: Steel Color: Antique Brass \*\*Custom finish available

Voltage: 120V AC Lamp Type: E12 Base - Incandescent or LED Lamp Lamp Configuration: 7/9/12 \* 60Watt Max. Lamps Lamp Provided: No

Dimensions (Inch): 7 Lamps - 20 (W) X 54 (H) 9 Lamps - 24 (W) X 54 (H) 12 Lamps - 29 (W) X 54 (H) \*\*Custom dimension available

<u>Warranty</u> 12 months from shipment