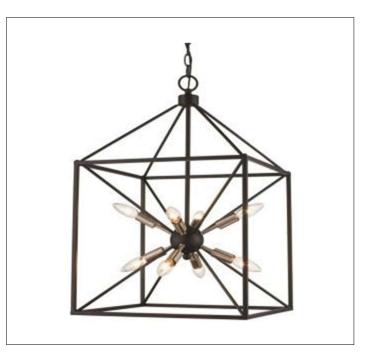

Product: Indoor Lighting – Chandelier Product Code(s): CCM052

## Product Details

Type: Indoor Lighting Chandelier Usage: Indoor Dry Location Mounting: Ceiling Material: Steel Color: Rubbed Oil Bronze/ Antique Brass \*\*Custom finish available

Voltage: 120V AC Lamp Type: E12 Base - Incandescent or LED Lamp Lamp Configuration: 8 \* 60Watt Max. Lamps Lamp Provided: No

Dimensions (Inch): 16 (W) X 25.5 -124.25 (H) \*\*Custom dimension available

<u>Warranty</u> 12 months from shipment