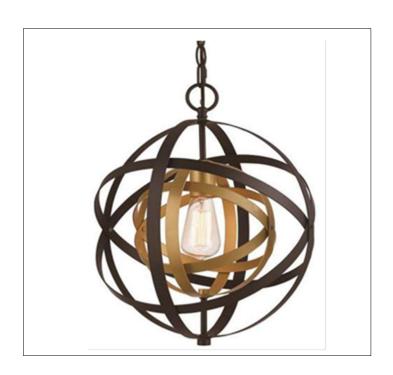

Product: Indoor Lighting - Chandelier

Product Code(s): CCM051

## **Product Details**

Type: Indoor Lighting Chandelier Usage: Indoor Dry Location

Mounting: Ceiling Material: Steel

Color: Rubbed Oil Bronze & Antique Brass

\*\*Custom finish available

Voltage: 120V AC

Lamp Type: E26 Base - Incandescent or LED Lamp Lamp Configuration: 1\* 60Watt Max. Lamps

Lamp Provided: No

Dimensions (Inch): 12 (W) X 15 (H)

\*\*Custom dimension available

**Warranty** 12 months from shipment

Finish: Oil Rubbed Bronze (ORB), Brushed Nickel (BN), Chrome (CH), Brass (BR) Powder Coated Finish: White (WH), Black (BK), Gray (GR)