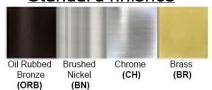

Lamp Provided: No

Dimensions (Inch): 12 (W) X 15 (H)

\*\*Custom dimension available

**Warranty** 12 months from shipment

Finish: Oil Rubbed Bronze (ORB), Brushed Nickel (BN), Chrome (CH), Brass (BR) Powder Coated Finish: White (WH), Black (BK), Gray (GR)

## Standard finishes