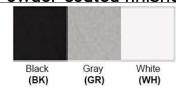

Lamp Provided: No

Dimensions (Inch): 12 (W) X 15 (H)

\*\*Custom dimension available

**Warranty** 12 months from shipment

Finish: Oil Rubbed Bronze (ORB), Brushed Nickel (BN), Chrome (CH), Brass (BR) Powder Coated Finish: White (WH), Black (BK), Gray (GR)

## Powder coated finishes