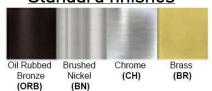

Lamp Provided: No

Dimensions (Inch): 24.40 (W) X 14.96 (H)

\*\*Custom dimension available

**Warranty** 12 months from shipment

Finish: Oil Rubbed Bronze (ORB), Brushed Nickel (BN), Chrome (CH), Brass (BR) Powder Coated Finish: White (WH), Black (BK), Gray (GR)

## Standard finishes