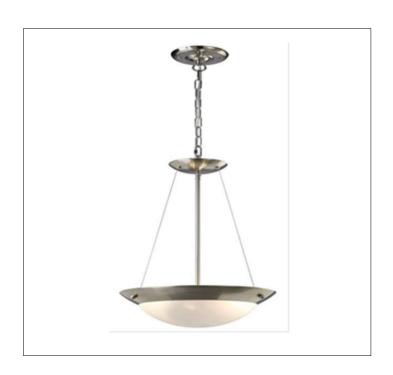

Product: Indoor Lighting - Chandelier

Product Code(s): CCM049

## **Product Details**

Type: Indoor Lighting Chandelier Usage: Indoor Dry Location

Mounting: Ceiling Material: Steel

Color: Satin Nickel, Brushed Nickel

\*\*Custom finish available

Voltage: 120V AC

Lamp Type: E26 Base - Incandescent or LED Lamp Lamp Configuration: 2 \* 60Watt Max. Lamps

Lamp Provided: No

Dimensions (Inch): 24.40 (W) X 14.96 (H)

\*\*Custom dimension available

**Warranty** 12 months from shipment

Finish: Oil Rubbed Bronze (ORB), Brushed Nickel (BN), Chrome (CH), Brass (BR) Powder Coated Finish: White (WH), Black (BK), Gray (GR)