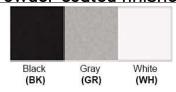

Lamp Provided: No

Dimensions (Inch): 24.40 (W) X 14.96 (H)

\*\*Custom dimension available

**Warranty** 12 months from shipment

Finish: Oil Rubbed Bronze (ORB), Brushed Nickel (BN), Chrome (CH), Brass (BR) Powder Coated Finish: White (WH), Black (BK), Gray (GR)

## Powder coated finishes