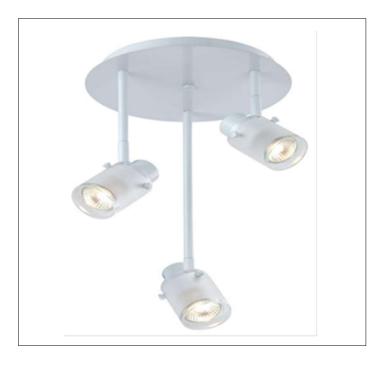

## Product: Indoor Lighting – Chandelier Product Code(s): CCM048

## Product Details

Type: Indoor Lighting Chandelier Usage: Indoor Dry Location Mounting: Ceiling Material: Steel Color: White \*\*Custom finish available

Voltage: 120V AC Lamp Type: GU10 Base - Incandescent or LED Lamp Lamp Configuration: 3 \* 50Watt Max. Lamps Lamp Provided: No

Dimensions (Inch): 15.25 (W) X 9.75 (H) \*\*Custom dimension available

<u>Warranty</u> 12 months from shipment