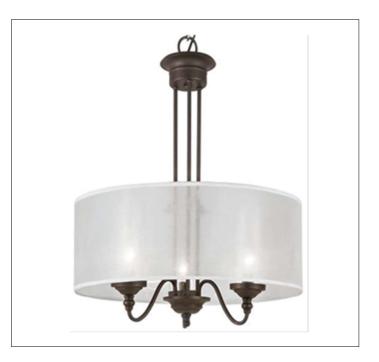

## Product Details

Type: Indoor Lighting Chandelier Usage: Indoor Dry Location Mounting: Ceiling Material: Steel & Fabric Color: Rubbed Oil Bronze \*\*Custom finish available

Voltage: 120V AC Lamp Type: E12 Base - Incandescent or LED Lamp Lamp Configuration: 3 \* 60Watt Max. Lamps Lamp Provided: No

Dimensions (Inch): 21.25 (W) X 23.5 (H) \*\*Custom dimension available

<u>Warranty</u> 12 months from shipment