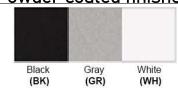

Lamp Provided: No

Dimensions (Inch): 4 Lamps - 15.75 (D) X 6 (H) 5 Lamps - 20 (D) X 8 (H)

Hanging Stem: 1FT

\*\*Custom dimension available

**Warranty** 12 months from shipment

Finish: Oil Rubbed Bronze (ORB), Brushed Nickel (BN), Chrome (CH), Brass (BR) Powder Coated Finish: White (WH), Black (BK), Gray (GR)

## Powder coated finishes