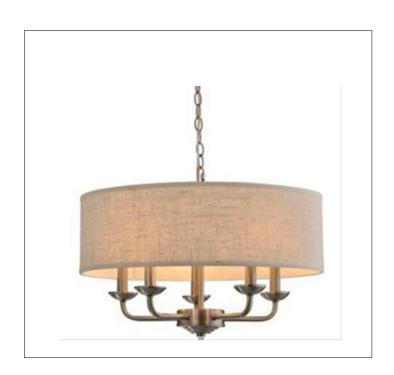

Product: Indoor Lighting - Chandelier

Product Code(s): CCM045

## **Product Details**

Type: Indoor Lighting Chandelier

Usage: Indoor Dry Location

Mounting: Ceiling Material: Steel & Glass Color: Satin Nickel \*\*Custom finish available

Voltage: 120V AC

Lamp Type: E12 Base - Incandescent or LED Lamp Lamp Configuration: 4/5 \* 60Watt Max. Lamps

Lamp Provided: No

Dimensions (Inch): 4 Lamps - 15.75 (D) X 6 (H) 5 Lamps - 20 (D) X 8 (H)

Hanging Stem: 1FT

\*\*Custom dimension available

**Warranty** 12 months from shipment

Finish: Oil Rubbed Bronze (ORB), Brushed Nickel (BN), Chrome (CH), Brass (BR) Powder Coated Finish: White (WH), Black (BK), Gray (GR)