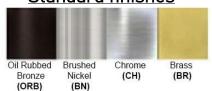

Lamp Provided: No

Dimensions (Inch): 4 Lamps - 15.75 (D) X 6 (H) 5 Lamps - 20 (D) X 8 (H)

Hanging Stem: 1FT

\*\*Custom dimension available

**Warranty** 12 months from shipment

Finish: Oil Rubbed Bronze (ORB), Brushed Nickel (BN), Chrome (CH), Brass (BR) Powder Coated Finish: White (WH), Black (BK), Gray (GR)

## Standard finishes