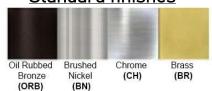

Lamp Provided: No

Dimensions (Inch): 19.7 (D) X 7 (H)

Hanging Stem: 1FT

\*\*Custom dimension available

**Warranty** 12 months from shipment

Finish: Oil Rubbed Bronze (ORB), Brushed Nickel (BN), Chrome (CH), Brass (BR) Powder Coated Finish: White (WH), Black (BK), Gray (GR)

## Standard finishes