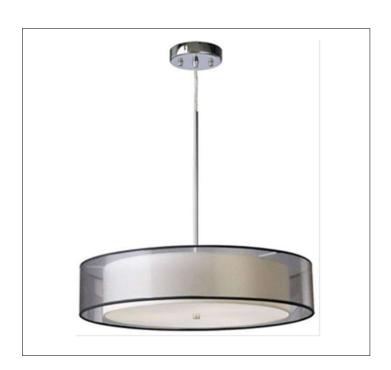

Product: Indoor Lighting - Chandelier

Product Code(s): CCM044

## **Product Details**

Type: Indoor Lighting Chandelier Usage: Indoor Dry Location

Mounting: Ceiling

Material: Steel & Fabric Color: Chrome + Black Fabric

\*\*Custom finish available

Voltage: 120V AC

Lamp Type: E26 Base - Incandescent or LED Lamp Lamp Configuration: 3 \* 60Watt Max. Lamps

Lamp Provided: No

Dimensions (Inch): 19.7 (D) X 7 (H)

Hanging Stem: 1FT

\*\*Custom dimension available

**Warranty** 12 months from shipment

Finish: Oil Rubbed Bronze (ORB), Brushed Nickel (BN), Chrome (CH), Brass (BR) Powder Coated Finish: White (WH), Black (BK), Gray (GR)