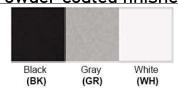

Lamp Provided: No

Dimensions (Inch): 19.7 (D) X 7 (H)

Hanging Stem: 1FT

\*\*Custom dimension available

**Warranty** 12 months from shipment

Finish: Oil Rubbed Bronze (ORB), Brushed Nickel (BN), Chrome (CH), Brass (BR) Powder Coated Finish: White (WH), Black (BK), Gray (GR)

## Powder coated finishes