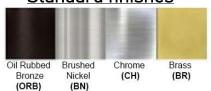

Lamp Configuration: 3  $^{\star}$  60Watt Max. Lamps

Lamp Provided: No

Dimensions (Inch): 15.7 (H) X 15.7 (D)

\*\*Custom dimension available

**Warranty** 12 months from shipment

Finish: Oil Rubbed Bronze (ORB), Brushed Nickel (BN), Chrome (CH), Brass (BR) Powder Coated Finish: White (WH), Black (BK), Gray (GR)

## Standard finishes