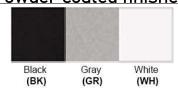

Lamp Configuration: 3  $^{\star}$  60Watt Max. Lamps

Lamp Provided: No

Dimensions (Inch): 15.7 (H) X 15.7 (D)

\*\*Custom dimension available

**Warranty** 12 months from shipment

Finish: Oil Rubbed Bronze (ORB), Brushed Nickel (BN), Chrome (CH), Brass (BR) Powder Coated Finish: White (WH), Black (BK), Gray (GR)

## Powder coated finishes