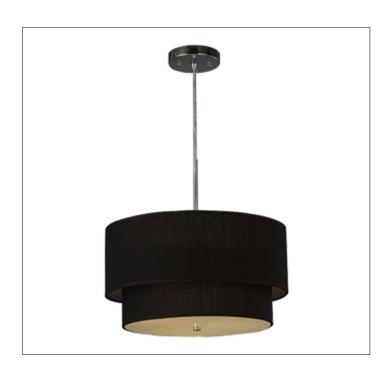

Product: Indoor Lighting - Chandelier

Product Code(s): CCM041

## **Product Details**

Type: Indoor Lighting Chandelier Usage: Indoor Dry Location

Mounting: Ceiling

Material: Steel & Fabric Color: Chrome/ Fabric \*\*Custom finish available

Voltage: 120V AC

Lamp Type: E26 Base - Incandescent or LED Lamp

Lamp Configuration: 3  $^{\star}$  60Watt Max. Lamps

Lamp Provided: No

Dimensions (Inch): 15.7 (H) X 15.7 (D)

\*\*Custom dimension available

**Warranty** 12 months from shipment

Finish: Oil Rubbed Bronze (ORB), Brushed Nickel (BN), Chrome (CH), Brass (BR) Powder Coated Finish: White (WH), Black (BK), Gray (GR)