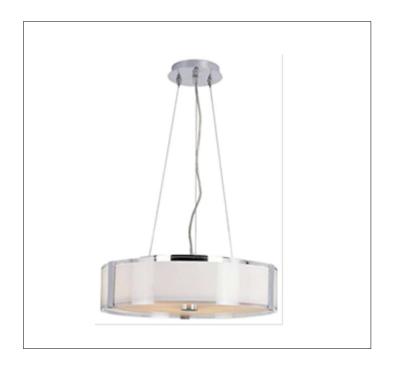

## Product Details

Type: Indoor Lighting Chandelier Usage: Indoor Dry Location Mounting: Ceiling Material: Steel & Acrylic Color: Chrome \*\*Custom finish available

Voltage: 120V AC Lamp Type: E26 Base - Incandescent or LED Lamp Lamp Configuration: 3 \* 60Watt Max. Lamps Lamp Provided: No

Dimensions (Inch): 13.75 (W) X 16 (H) \*\*Custom dimension available

<u>Warranty</u> 12 months from shipment