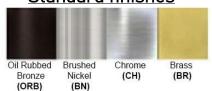

Lamp Provided: No

Dimensions (Inch): 3 Lamps: 14 (W) X 16 (H)

5 Lamps: 16.5 (W) X 16(H)

\*\*Custom dimension available

**Warranty** 12 months from shipment

Finish: Oil Rubbed Bronze (ORB), Brushed Nickel (BN), Chrome (CH), Brass (BR) Powder Coated Finish: White (WH), Black (BK), Gray (GR)

## Standard finishes