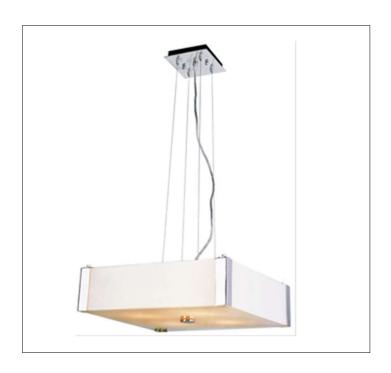

Product: Indoor Lighting - Chandelier

Product Code(s): CCM036

## **Product Details**

Type: Indoor Lighting Chandelier Usage: Indoor Dry Location

Mounting: Ceiling

Material: Steel & Acrylic

Color: Chrome

\*\*Custom finish available

Voltage: 120V AC

Lamp Type: E26 Base - Incandescent or LED Lamp Lamp Configuration: 3/5 \* 60Watt Max. Lamps

Lamp Provided: No

Dimensions (Inch): 3 Lamps: 14 (W) X 16 (H)

5 Lamps: 16.5 (W) X 16(H)

\*\*Custom dimension available

**Warranty** 12 months from shipment

Finish: Oil Rubbed Bronze (ORB), Brushed Nickel (BN), Chrome (CH), Brass (BR) Powder Coated Finish: White (WH), Black (BK), Gray (GR)