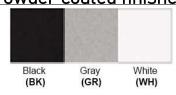

Lamp Provided: No

Dimensions (Inch): 3 Lamps: 14 (W) X 16 (H)

5 Lamps: 16.5 (W) X 16(H)

\*\*Custom dimension available

**Warranty** 12 months from shipment

Finish: Oil Rubbed Bronze (ORB), Brushed Nickel (BN), Chrome (CH), Brass (BR) Powder Coated Finish: White (WH), Black (BK), Gray (GR)

## Powder coated finishes