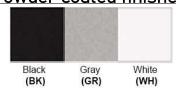

Lamp Provided: No

Dimensions (Inch): 3 Lamps: 17 (W) X 20.125 (H)

5 Lamps: 19.625 (W) X 21 (H)

\*\*Custom dimension available

**Warranty** 12 months from shipment

Finish: Oil Rubbed Bronze (ORB), Brushed Nickel (BN), Chrome (CH), Brass (BR) Powder Coated Finish: White (WH), Black (BK), Gray (GR)

## Powder coated finishes