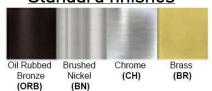

Lamp Provided: No

Dimensions (Inch): 3 Lamps: 17 (W) X 20.125 (H)

5 Lamps: 19.625 (W) X 21 (H)

\*\*Custom dimension available

**Warranty** 12 months from shipment

Finish: Oil Rubbed Bronze (ORB), Brushed Nickel (BN), Chrome (CH), Brass (BR) Powder Coated Finish: White (WH), Black (BK), Gray (GR)

## Standard finishes