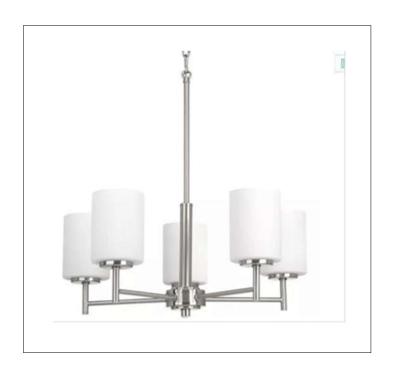

Product: Indoor Lighting - Chandelier

Product Code(s): CCM035

## **Product Details**

Type: Indoor Lighting Chandelier Usage: Indoor Dry Location

Mounting: Ceiling

Material: Steel and Glass

Color: Chrome

\*\*Custom finish available

Voltage: 120V AC

Lamp Type: E26 Base - Incandescent or LED Lamp Lamp Configuration: 3/5 \* 100Watt Max. Lamps

Lamp Provided: No

Dimensions (Inch): 3 Lamps: 17 (W) X 20.125 (H)

5 Lamps: 19.625 (W) X 21 (H)

\*\*Custom dimension available

**Warranty** 12 months from shipment

Finish: Oil Rubbed Bronze (ORB), Brushed Nickel (BN), Chrome (CH), Brass (BR) Powder Coated Finish: White (WH), Black (BK), Gray (GR)