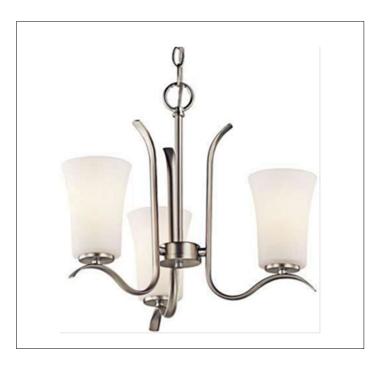

## Product Details

Type: Indoor Lighting Chandelier Usage: Indoor Dry Location Mounting: Ceiling Material: Steel and Glass Color: Satin Nickel \*\*Custom finish available

Voltage: 120V AC Lamp Type: E26 Base - Incandescent or LED Lamp Lamp Configuration: 3 \* 100Watt Max. Lamps Lamp Provided: No

Dimensions (Inch): 18 (W) X 14.25 (H) \*\*Custom dimension available

<u>Warranty</u> 12 months from shipment