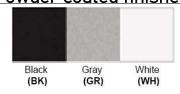

Lamp Provided: No

Dimensions (Inch): 15 (W) X 15.25 (H)

\*\*Custom dimension available

**Warranty** 12 months from shipment

Finish: Oil Rubbed Bronze (ORB), Brushed Nickel (BN), Chrome (CH), Brass (BR) Powder Coated Finish: White (WH), Black (BK), Gray (GR)

## Powder coated finishes