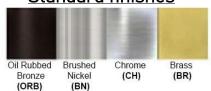

Lamp Provided: No

Dimensions (Inch): 15 (W) X 15.25 (H)

\*\*Custom dimension available

**Warranty** 12 months from shipment

Finish: Oil Rubbed Bronze (ORB), Brushed Nickel (BN), Chrome (CH), Brass (BR) Powder Coated Finish: White (WH), Black (BK), Gray (GR)

## Standard finishes