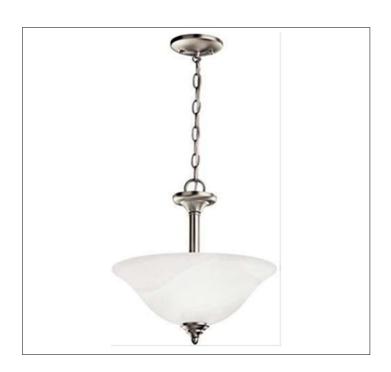

Product: Indoor Lighting - Chandelier

Product Code(s): CCM031

## **Product Details**

Type: Indoor Lighting Chandelier Usage: Indoor Dry Location

Mounting: Ceiling

Material: Steel and Glass

Color: Satin Nickel
\*\*Custom finish available

Voltage: 120V AC

Lamp Type: E26 Base - Incandescent or LED Lamp Lamp Configuration: 2 \* 100Watt Max. Lamps

Lamp Provided: No

Dimensions (Inch): 15 (W) X 15.25 (H)

\*\*Custom dimension available

**Warranty** 12 months from shipment

Finish: Oil Rubbed Bronze (ORB), Brushed Nickel (BN), Chrome (CH), Brass (BR) Powder Coated Finish: White (WH), Black (BK), Gray (GR)