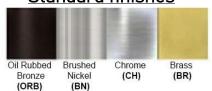

Lamp Provided: No

Dimensions (Inch): 15 (W) X 20.625 (H)

\*\*Custom dimension available

**Warranty** 12 months from shipment

Finish: Oil Rubbed Bronze (ORB), Brushed Nickel (BN), Chrome (CH), Brass (BR) Powder Coated Finish: White (WH), Black (BK), Gray (GR)

## Standard finishes