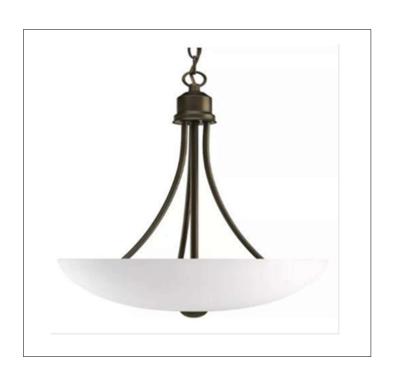

Product: Indoor Lighting - Chandelier

Product Code(s): CCM028

## **Product Details**

Type: Indoor Lighting Chandelier Usage: Indoor Dry Location

Mounting: Ceiling

Material: Steel and Glass

Color: Satin Nickel
\*\*Custom finish available

Voltage: 120V AC

Lamp Type: E26 Base - Incandescent or LED Lamp Lamp Configuration: 2 \* 100Watt Max. Lamps

Lamp Provided: No

Dimensions (Inch): 15 (W) X 20.625 (H)

\*\*Custom dimension available

**Warranty** 12 months from shipment

Finish: Oil Rubbed Bronze (ORB), Brushed Nickel (BN), Chrome (CH), Brass (BR) Powder Coated Finish: White (WH), Black (BK), Gray (GR)