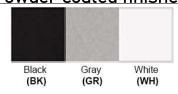

Lamp Provided: No

Dimensions (Inch): 15 (W) X 20.625 (H)

\*\*Custom dimension available

**Warranty** 12 months from shipment

Finish: Oil Rubbed Bronze (ORB), Brushed Nickel (BN), Chrome (CH), Brass (BR) Powder Coated Finish: White (WH), Black (BK), Gray (GR)

## Powder coated finishes