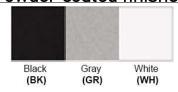

Lamp Provided: No

Dimensions (Inch): 26 (W) X 24.75 (H) X 26 (D)

\*\*Custom dimension available

**Warranty** 12 months from shipment

Finish: Oil Rubbed Bronze (ORB), Brushed Nickel (BN), Chrome (CH), Brass (BR) Powder Coated Finish: White (WH), Black (BK), Gray (GR)

## Powder coated finishes