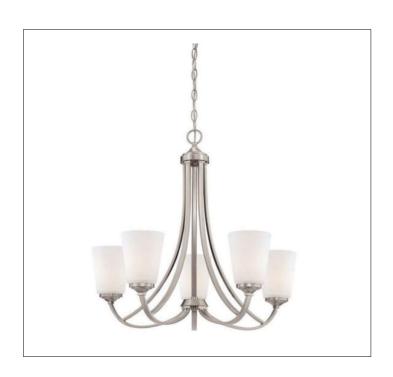

Product: Indoor Lighting - Chandelier

Product Code(s): CCM027

## **Product Details**

Type: Indoor Lighting Chandelier Usage: Indoor Dry Location

Mounting: Ceiling

Material: Steel and Glass

Color: Satin Nickel
\*\*Custom finish available

Voltage: 120V AC

Lamp Type: E26 Base - Incandescent or LED Lamp Lamp Configuration: 5 \* 100Watt Max. Lamps

Lamp Provided: No

Dimensions (Inch): 26 (W) X 24.75 (H) X 26 (D)

\*\*Custom dimension available

**Warranty** 12 months from shipment

Finish: Oil Rubbed Bronze (ORB), Brushed Nickel (BN), Chrome (CH), Brass (BR) Powder Coated Finish: White (WH), Black (BK), Gray (GR)