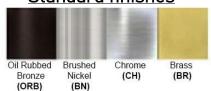

Lamp Provided: No

Dimensions (Inch): 26 (W) X 24.75 (H) X 26 (D)

\*\*Custom dimension available

**Warranty** 12 months from shipment

Finish: Oil Rubbed Bronze (ORB), Brushed Nickel (BN), Chrome (CH), Brass (BR) Powder Coated Finish: White (WH), Black (BK), Gray (GR)

## Standard finishes