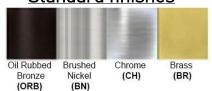

Lamp Provided: No

Dimensions (Inch): 21.5 (W) X 25 (H) X 21.5 (D)

\*\*Custom dimension available

**Warranty** 12 months from shipment

Finish: Oil Rubbed Bronze (ORB), Brushed Nickel (BN), Chrome (CH), Brass (BR) Powder Coated Finish: White (WH), Black (BK), Gray (GR)

## Standard finishes