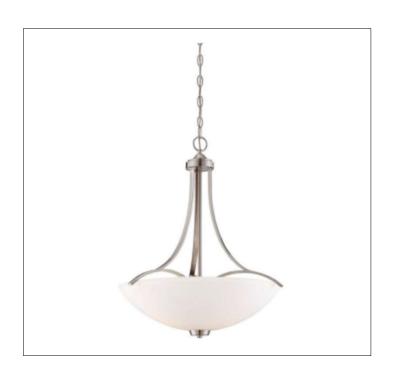

Product: Indoor Lighting - Chandelier

Product Code(s): CCM026

## **Product Details**

Type: Indoor Lighting Chandelier Usage: Indoor Dry Location

Mounting: Ceiling

Material: Steel and Glass

Color: Satin Nickel
\*\*Custom finish available

Voltage: 120V AC

Lamp Type: E26 Base - Incandescent or LED Lamp Lamp Configuration: 3 \* 100Watt Max. Lamps

Lamp Provided: No

Dimensions (Inch): 21.5 (W) X 25 (H) X 21.5 (D)

\*\*Custom dimension available

**Warranty** 12 months from shipment

Finish: Oil Rubbed Bronze (ORB), Brushed Nickel (BN), Chrome (CH), Brass (BR) Powder Coated Finish: White (WH), Black (BK), Gray (GR)