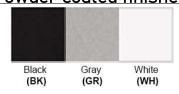

Lamp Provided: No

Dimensions (Inch): 21.5 (W) X 25 (H) X 21.5 (D)

\*\*Custom dimension available

**Warranty** 12 months from shipment

Finish: Oil Rubbed Bronze (ORB), Brushed Nickel (BN), Chrome (CH), Brass (BR) Powder Coated Finish: White (WH), Black (BK), Gray (GR)

## Powder coated finishes