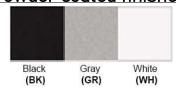

Lamp Provided: No

Dimensions (Inch): 3 Lamps - 27 (W) X 29.25 (H)

5 Lamps - 20 (W) X 21.75 (H)

9 Lamps - 15.25 (W) X 18.5 (H)

\*\*Custom dimension available

**Warranty** 12 months from shipment

Finish: Oil Rubbed Bronze (ORB), Brushed Nickel (BN), Chrome (CH), Brass (BR) Powder Coated Finish: White (WH), Black (BK), Gray (GR)

## Powder coated finishes