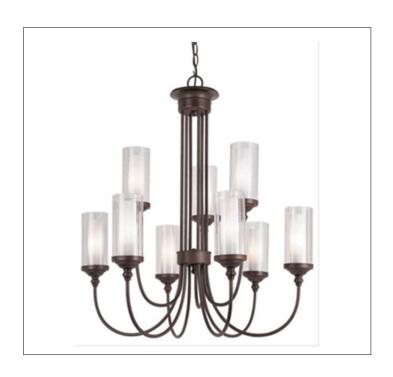

Product: Indoor Lighting - Chandelier

Product Code(s): CCM025

## **Product Details**

Type: Indoor Lighting Chandelier Usage: Indoor Dry Location

Mounting: Ceiling

Material: Steel and Glass Color: Rubbed Oil Bronze \*\*Custom finish available

Voltage: 120V AC

Lamp Type: E12 Base - Incandescent or LED Lamp Lamp Configuration: 3/5/9 \* 60Watt Max. Lamps

Lamp Provided: No

Dimensions (Inch): 3 Lamps - 27 (W) X 29.25 (H)

5 Lamps - 20 (W) X 21.75 (H)

9 Lamps - 15.25 (W) X 18.5 (H)

\*\*Custom dimension available

**Warranty** 12 months from shipment

Finish: Oil Rubbed Bronze (ORB), Brushed Nickel (BN), Chrome (CH), Brass (BR) Powder Coated Finish: White (WH), Black (BK), Gray (GR)