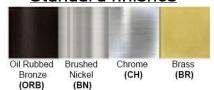

Lamp Provided: No

Dimensions (Inch): 3 Lamps - 27 (W) X 29.25 (H)

5 Lamps - 20 (W) X 21.75 (H)

9 Lamps - 15.25 (W) X 18.5 (H)

\*\*Custom dimension available

**Warranty** 12 months from shipment

Finish: Oil Rubbed Bronze (ORB), Brushed Nickel (BN), Chrome (CH), Brass (BR) Powder Coated Finish: White (WH), Black (BK), Gray (GR)

## Standard finishes