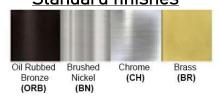

Finish: Oil Rubbed Bronze (ORB), Brushed Nickel (BN), Chrome (CH), Brass (BR) Powder Coated Finish: White (WH), Black (BK), Gray (GR)

\*\* Custom finish as requested

## Standard finishes