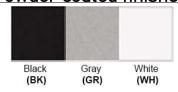

Finish: Oil Rubbed Bronze (ORB), Brushed Nickel (BN), Chrome (CH), Brass (BR) Powder Coated Finish: White (WH), Black (BK), Gray (GR)

\*\* Custom finish as requested

## Powder coated finishes