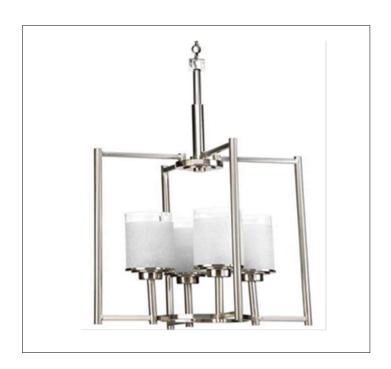

Product: Indoor Lighting - Chandelier

Product Code(s): CCM024

## **Product Details**

Type: Indoor Lighting Chandelier Usage: Indoor Dry Location

Mounting: Ceiling

Material: Steel and Glass

Color: Satin Nickel + white linen finished glass

\*\*Custom finish available

Voltage: 120V AC

Lamp Type: E26 Base - Incandescent or LED Lamp Lamp Configuration: 4 \* 100Watt Max. Lamps

Lamp Provided: No

Dimensions (Inch): 18 (W) X 44.38 (H)

\*\*Custom dimension available

**Warranty** 12 months from shipment