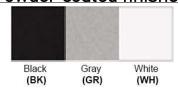

Lamp Provided: No

Dimensions (Inch): 25.2 (W) X 25.2 (H) X 26.5 (D)

\*\*Custom dimension available

**Warranty** 12 months from shipment

Finish: Oil Rubbed Bronze (ORB), Brushed Nickel (BN), Chrome (CH), Brass (BR) Powder Coated Finish: White (WH), Black (BK), Gray (GR)

## Powder coated finishes