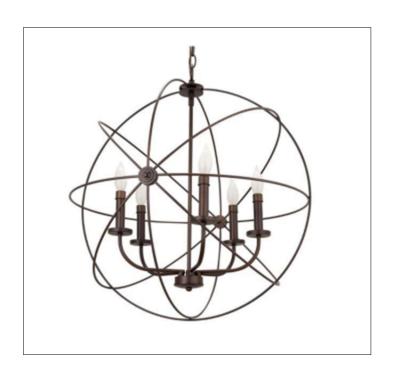

Product: Indoor Lighting - Chandelier

Product Code(s): CCM023

## **Product Details**

Type: Indoor Lighting Chandelier Usage: Indoor Dry Location

Mounting: Ceiling Material: Steel Color: ROB

\*\*Custom finish available

Voltage: 120V AC

Lamp Type: E12 Base - Incandescent or LED Lamp Lamp Configuration: 5 \* 25Watt Max. Lamps

Lamp Provided: No

Dimensions (Inch): 25.2 (W) X 25.2 (H) X 26.5 (D)

\*\*Custom dimension available

**Warranty** 12 months from shipment

Finish: Oil Rubbed Bronze (ORB), Brushed Nickel (BN), Chrome (CH), Brass (BR) Powder Coated Finish: White (WH), Black (BK), Gray (GR)