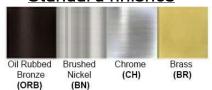

Lamp Provided: No

Dimensions (Inch): 25.2 (W) X 25.2 (H) X 26.5 (D)

\*\*Custom dimension available

**Warranty** 12 months from shipment

Finish: Oil Rubbed Bronze (ORB), Brushed Nickel (BN), Chrome (CH), Brass (BR) Powder Coated Finish: White (WH), Black (BK), Gray (GR)

## Standard finishes