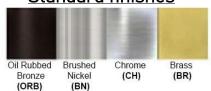

Lamp Provided: No

Dimensions (Inch): 18.75 (H) X 19 (D)

\*\*Custom dimension available

**Warranty** 12 months from shipment

Finish: Oil Rubbed Bronze (ORB), Brushed Nickel (BN), Chrome (CH), Brass (BR) Powder Coated Finish: White (WH), Black (BK), Gray (GR)

## Standard finishes