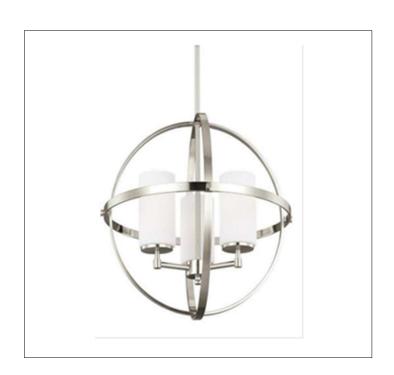

Product: Indoor Lighting - Chandelier

Product Code(s): CCM022

## **Product Details**

Type: Indoor Lighting Chandelier Usage: Indoor Dry Location

Mounting: Ceiling

Material: Steel and White Glass

Color: Brushed Nickel
\*\*Custom finish available

Voltage: 120V AC

Lamp Type: E26 Base - Incandescent or LED Lamp Lamp Configuration: 3 \* 60Watt Max. Lamps

Lamp Provided: No

Dimensions (Inch): 18.75 (H) X 19 (D)

\*\*Custom dimension available

**Warranty** 12 months from shipment

Finish: Oil Rubbed Bronze (ORB), Brushed Nickel (BN), Chrome (CH), Brass (BR) Powder Coated Finish: White (WH), Black (BK), Gray (GR)