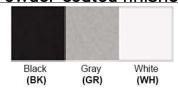

Lamp Provided: No

Dimensions (Inch): 18.75 (H) X 19 (D)

\*\*Custom dimension available

**Warranty** 12 months from shipment

Finish: Oil Rubbed Bronze (ORB), Brushed Nickel (BN), Chrome (CH), Brass (BR) Powder Coated Finish: White (WH), Black (BK), Gray (GR)

## Powder coated finishes